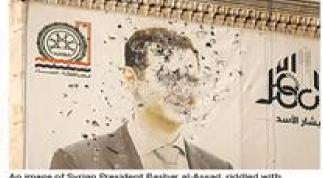

Madada in Brackight

Nobel Peace Prize laure-

ate Malaly Yessoftoi sold ate Malalia Yosandian and she was "overwhelmed" to be back in her native Pakistan on Saturday, as she attended a commit on girls' adjustion in the Islamic world that has been suidood by Afghanistan's Taliban powersevent, Ma Yosandou, adon and the the Tellandou, who was shot by the TTP militants in 2012 when she

was a selectificit, will address the confirmation today.

"Fro truly bestoured, creatwisted and happy to be back in Fakionar," she nold AFP as the arrived at the conference with her passents. On Prider, she period on social esselia that she would speak about "why loaders reach hold the Talifara accountable for their criarses against Afghan women & girls".

Street returning to preven a 2021, the Afghan Talifara prevenuent in the linguistic law that the United Street returning to prove the 2021, the Afghan Talifara provenuence has imposed an account of blamic law that the United Nationshas called "gerder aparthesid".—Agencies