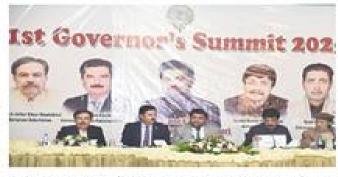

## Politics takes back seat at first-ever Governors' Summit

Five governors from across Pakistan share stage to strengthen inter-provincial cooperation

By Table Skiddiqui

KARACIIII Five governors from across the country on Saturday joined hands with a shared commitment to strongthen interprecipical coopera-tion and softence the constitutional role of governors for the baseful of the various.

The first-over historic Governors' Summit was conversed at Governor House in Karachi under the chair-manchin of Sindh Governor Kameun Khan Tensort, Sesides Mr Tensori, Punjab Governor Selim Haider Khan, Khyber Pakhtenkhwa Governor Fainal Karim Kundi, Balochiston Governor Sheikh Jaffer Khun Mandokhwii and Gilgio-Baltistan Governor Sped Mehdi Shah discussed the roles and powers of governors.

SHIDH Governor Kamsan Tessori addresses the first-ever Governors' Summit, on Saturday.—Dawn

Expressing grattinde to the attend-Ing governors for their presented, Sindh governor stated, "It is an honor to have this headmark event. The par-ricipation of all governors has added great value to this initiative."

ing inter-provincial communication, calling it ensential for rantional unity.

The GB governor expected his appreciation for Simili governor's initiative, stating, "Thank you for homing this someonis. Together, we will work towards communication, by Todeoving the saments, Mr Toscori, accompanied by the other governors, addressed the media, declaring the event a historic milentone. "Todes, politica took a back seat, and the state cases forward a feature region of the media, the faring the cream forward Greenward Experiment point of the milentone. Today, politica took a back seat, and the state cases forward or other regions of from the feature of the state of the state of the said.

life elaborated that the summit simed to strengthen harmony among provinces. "Governors are constitutional representatives, and the Constitution is designed to serve the people. It is importative for us to at-

propose. A in importance for an in our line our rules and powers to better serve the pathic," he added.

He stated that all governors were committed to public service at their temporary levels and were keen to play a smore active role in facilitating governmence and delivering services to the propole.

Asked about future plans, Mr. Tossori hinted at organizing an International Covernors' Surenit, adding, "Pakinton factor businesses challetages, and governors can play a significant role in addressing them."

The Panjala governor estemated Mr. Tossori for hosting the surenit, sensorking, "Py organizing this surenit, the Sindle governor has not a new bordersark. The sent Governors' Summit will be held in Labore, with

min, the Sindh governor has not a new borechmark. The mean Governors' Summit will be held in Lateier, with participation from former and cur-rent governors, he astronoment. The RP governor to the country's momental development, while the Balochistan governor noted that such assumits could help remove pressing insters, highlighting the cru-cial role governors play in bridging provinces and the federal governors. The GB governor extended his support to Sindh governor, stating. "We staid with ross as you lead the way forward." way, forward,"

The summit combided with a shared commitment to strengthen inter-provincial cooperation and inter-precincial cooperation and enhance the constitutional rule of governors for the benefit of the station.