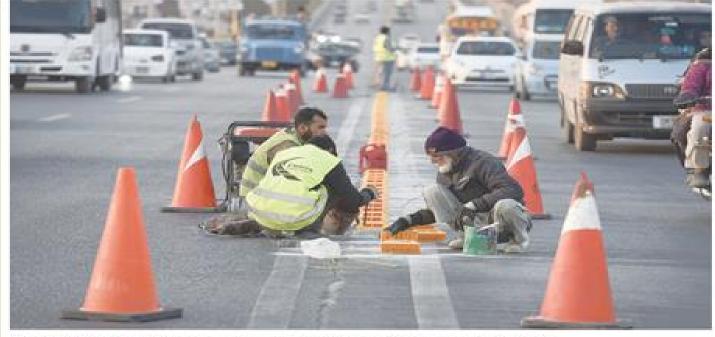

#### Fog forces closure of key motorway sections in Punjab

LAHORE: The National Highways & Molorways Police (HHAP) on Salarday announced the closure of multiple tector was sections in Punjab due to severe tog. The affected routes include M1 - from Kats Shah Kaku to Kot Mor leterchange and Kot Mosain heterchange to Salam Interchange. We from Kats Shah Kaku to Kot Sarwar Interchange, and M3 - from About Hakeem Interchange, and M3 - from About Hakeem Interchange.