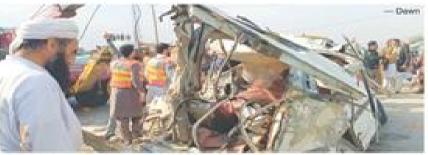

#### Six dead. seven hurt in fireworks explosion

By Wassern Ashrol Butt

GUJEAT: At houst stapeople but their lives and seven others statisticed injuries when their soods of two-bersen addapsed following a fire quarsed by explosive materials in Ker Plathey Sheh village of March Bahasaldin on Saturday.

According to rescau and police of Binalla the Improve of Bhailat the brosse of Khailat Khokhur, who was reportedly involved in maintafacturing firerecks for mobilings and celebrations in the area. The stored explosive explosive explosive materials ignited during the right while the Lamily was neight, while the Lamily was neight, while the Lamily bear and the second of My Khokhur's house to collapse, with delaris also transing the roof of a reciple bear causing the roof of a reciple bear causing the roof of a reciple bear causing the roof of a reciple bearing bosse to cove in.

The decembed were stored for the december of the Continued the real of the Continued of the Page 5.

Continued on Page 5