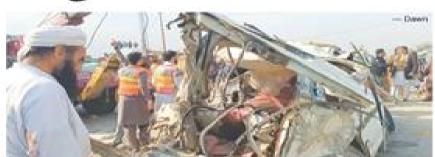

#### Six dead. seven hurt in fireworks explosion

By Wassern Ashrol Butt

GUJEAT: At houst stapeople but their lives and seven others statisticed injuries when their soods of two-bersen addapsed following a fire quarsed by explosive materials in Ker Plathey Sheh village of March Bahasaldin on Saturday.

According to rescau and police of Binalla the Improve of Bhailat the brosse of Khailat Khokhur, who was reportedly involved in maintafacturing firerecks for mobilings and celebrations in the area. The stored explosive explosive explosive materials ignited during the right while the Lamily was neight, while the Lamily was neight, while the Lamily bear and the second of My Khokhur's house to collapse, with delaris also transing the roof of a reciple bear causing the roof of a reciple bear causing the roof of a reciple bear causing the roof of a reciple bearing bosse to cove in.

The decembed were stored for the december of the Continued the real of the Continued of the Page 5.

Continued on Page 5