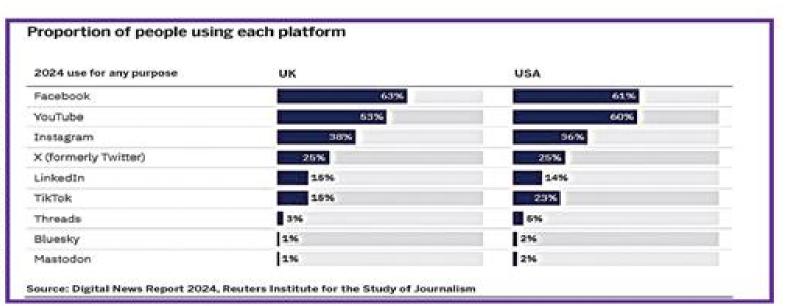

more.

Our 2024 Edigital News Report data at the Herstern Institute for the Study of Journal in (from our very fielded in January) puts the proportion of adults using X for any purpose at 25 percent in both the US and UK. Meanwilde, 15 percent of people in the US and 14 percent of people in the UK report using X for news. Our Reports are similar to those of the Pew Besearch Centre and Ofcom.

As for Bloesky, usage barely regimered in our 2024 data. Usage for any purpose was two percent in the US and one percent in the UK. Facebook and YouTube are still the most widely used platforms in the UK and US, followed by Instagram.

But what is perhaps more important right

now is looking at the specific organisations and individuals that are leaving X. [The American] NPS [National Public Radio]



posting, and the (UK's) Georgian followed. posting, and the U.S. of constraints between the foreground process of Journalium, which represents nearly 300,000 journalium, has said it will stop posting on X from Jamusey, when Tremp takes office. And some celebrities are also leaving.

#### JOURNALISM ON TWITTER

Relative to its size, Twister/K has always had an outsized impact on public discourse. This is largely due to the types of people who were attracted to the platform and became beavy more journalists, politicians and other public figures. "Power users" on the platform drose public narratives in many ways. Twitter was where enforced and political debates happened. News broke on Twitten.

Our research at the Resters Institute from 2021 and 2023 showed this. People saw the platform as