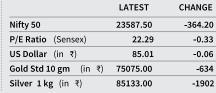

the NSE Nifty 50 dropping

4.77 per cent and the BSE

Sensex falling over 4 per cent

for the week, marking their

steepest decline since June

The sell-off intensified on

Friday, with the Sensex

plummeting 1,176.46 points

or 1.49 per cent to close at

78,041.59 while the Nifty 50

shed 364.20 points or 1.52

per cent, ending at 23,587.50,

marking their fifth consecut-

ive session of losses amid

concerns over delays in in-

terest rate cuts by the US

## FPI OUTFLOWS FIIs/FPIs posted a signific-

ant net outflow of ₹4,224.92 crore while DIIs counterbalanced with a net inflow of ₹3,943.24 crore. Clients saw a net outflow of ₹376.23 crore, NRIs witnessed a marand proprietary traders recorded a modest net inflow