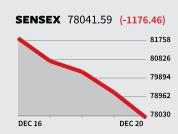

## **AUTO FOCUS.**

Sensex, Nifty record steepest weekly

Erosion in market cap

fall since 2022; Nifty drops over 4%

the NSE Nifty 50 dropping

4.77 per cent and the BSE

Sensex falling over 4 per cent

for the week, marking their

steepest decline since June

The sell-off intensified on

Friday, with the Sensex

plummeting 1,176.46 points

or 1.49 per cent to close at

78,041.59 while the Nifty 50

shed 364.20 points or 1.52

per cent, ending at 23,587.50,

marking their fifth consecut-

ive session of losses amid

concerns over delays in in-

terest rate cuts by the US