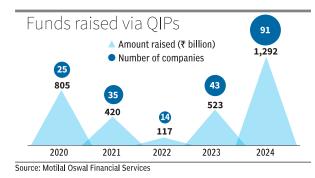

## India Inc raises a record ₹1.29 lakh crore via qualified institutional placements in CY24

**Ashley Coutinho** 

Ninety-one companies raised ₹1.29 lakh crore from qualified institutional placements (QIPs) this year, a record for any calendar year. This is 2.5 times the

amount raised in CY23 and 1.6x the amount raised in CY20, the previous best mop-up.

The top 10 companies contributed roughly half of the total QIP amount raised this year, according to a report by Motilal Oswal Financial Services. The leading issuances include Vedanta (₹8,500 crore), Zomato (₹8,500 crore), Adani Energy Solutions (₹8,373 crore), Varun Beverages (₹7,500 crore), Godrej Properties (₹6,000 crore), PNB (₹5,000 crore), Prestige Estates

## DOMINANT SECTORS

The year was dominated by sectors, such as real estate, utilities, automobiles, metals and PSBs, which collectively accounted for 57 per cent of the total QIP issuances thus