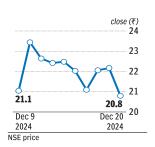

the NSE Nifty 50 dropping

4.77 per cent and the BSE

Sensex falling over 4 per cent

for the week, marking their

steepest decline since June

The sell-off intensified on

Friday, with the Sensex

plummeting 1,176.46 points

or 1.49 per cent to close at

78,041.59 while the Nifty 50

shed 364.20 points or 1.52

per cent, ending at 23,587.50,

marking their fifth consecut-

ive session of losses amid

concerns over delays in in-

terest rate cuts by the US