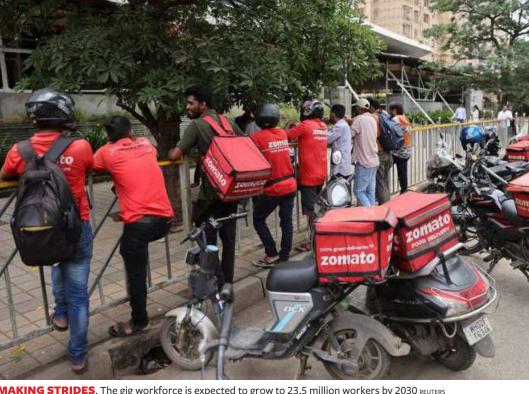

security deficits —persisted.
The gig economy demonstrated significant growth, driven by technological advancements and shifting labour preferences. The gig workforce is expected to grow to 23.5 million workers by 2030, forming 4.1 per cent of the total workforce, up from 1.3 per cent in 2020, with an annual growth rate of 12-14 per cent, said Nikhil Kolur, Partner, Human Capital Consulting, Deloitte India.

Pooja Ramchandani, Partner, Shardul Amarchand Mangaldas &

MAKING STRIDES. The gig workforce is expected to grow to 23.5 million workers by 2030 REUTERS

Co.,said: "The gig economy in India in 2024 is characterised by diversification and technological integration. However, a balance is needed between flexibility and formal recognition to ensure worker welfare, including social security, health and safety