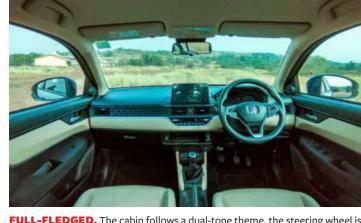

The increase in width must have opened up some more space inside, too. Although space was never a concern for the Amaze, the earliest iterations fell a little short on appeal. The new Amaze faces no such issues. The cabin follows a dualtone theme, the steering wheel is new, and there's a new free-standing touchscreen infotainment system. There's also wireless connectivity for both Apple CarPlay and Android Auto along with wireless charging and physical buttons for both AC and media controls.

FULL-FLEDGED. The cabin follows a dual-tone theme, the steering wheel is new, and there's a new free-standing touchscreen infotainment system AMIT NAIK

The four-cylinder engine is smooth and responsive — unsurprising given it's a Honda — but it needs to be revved to extract more useable performance. This does hamper the overall silence in the cabin. The manual gearbox isn't a problem to use but like the engine, you'll need to work through the gears to make the most of the power this setup offers. The CVT automatic, on the other hand, felt like a more natural choice thanks to its near-seamless 'shifts' and the overall ease of use. It seemed pleasant to use, especially in stop-go traffic, but not without the typical rubber-band effect that the transmission of this type tends to suffer from.