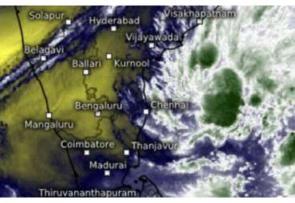

fee output rising in 2024-25; Indian crop seen marginally up intensify into depression off the East Coast intensify into depression off the East Coast

Vinson Kurian

The well-marked low-pressure area formed over the south-west and adjoining west-central Bay of Bengal is now lying over the westcentral and adjoining southwest Bay.

The India Meteorological Department (IMD) has put it under watch for intensification as a depression even as the north-east monsoon season nears its end.

An assessment of sea conditions valid for four days said squally weather with wind speeds of 40-50 km/hr gusting to near-cyclonic 60 km/hr is likely to prevail initially along and off the north Tamil Nadu and Andhra Pradesh coasts and progressively along the Odisha coast and many parts of the westcentral Bay.



**CLOSE WATCH.** Most of the rain clouds kept away from the coast even as IMD is monitoring the 'low' for intensification

Light to moderate rain is likely at a few places over coastal Odisha and coastal areas of West Bengal on both Friday and Saturday, over Assam and Meghalaya for three days from Saturday, and over Manipur, Nagaland, Mizoram and Tripura for four days.

## ACTIVE DISTURBANCE

Scattered to fairly widespread light to moderate rain is likely over parts of the South from December 27 to coincide with arrival of an active western disturbance across North-West India. This phase will bring isolated to scattered light to moder-

ate rain likely also over Mad-Pradesh Maharashtra.

western disturbance moved in from Umarkot over extreme south-east Pakistan to cross the international