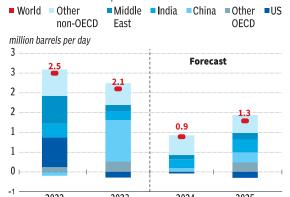

## India drives one-third of EV battery demand in emerging economies

G Balachandai

India led the surge in electric vehicle (EV) battery demand among Emerging Markets and Developing Economies (EMDEs) outside China in 2023, accounting for onethird of the demand in these regions. This growth was driven by the increasing adoption of battery-powered vehicles, particularly in the two and three-wheeler segments.

In 2023, EVs made up over 95 per cent of battery demand in EMDEs outside China, well above the global average of 90 per cent, with India playing a pivotal role.

Notably, electric two- and three-wheelers (2/3-wheelers) contributed about 25 per cent of EV battery demand in these regions, com-China and under 0.5 per cent in the European Union and the US. This is despite the significantly smaller battery sizes of 2/3-wheelers — ranging from 5 to over 40 times smaller than the average electric car battery, according to a report by the International Energy Agency. India and South-East Asia collectively sold over 2 million electric 2 and 3-wheelers in 2023, representing more than 90 per cent of global sales outside China compared to electric car sales of under 400,000 in the same