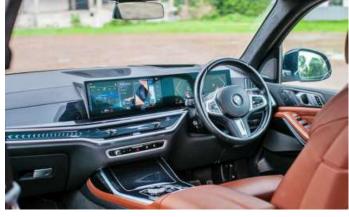

## WELL-DESIGNED

The feeling only grows stronger as you step inside. The cabin is loaded with luxury (the tan leather seats are unmissable), high attention to detail, and a lot

A 14.9-inch curved display works as the infotainment screen and is complemented by a 12.3inch digital instrument panel for the driver. An illuminated 'X7' logo on the dashboard reminds you of the model name should you somehow forget, while the well-designed rotary knob for the iDrive system tells you that it's a

LOADED WITH LUXURY. A 14.9-inch curved display works as the infotainment screen and is complemented by a 12.3-inch digital instrument panel for the driver OMKAR DHAS

high-tech, well-designed car. Unfortunately the rear seats don't get a massage function, although it must be said that the seats are supportive and quite comfort-