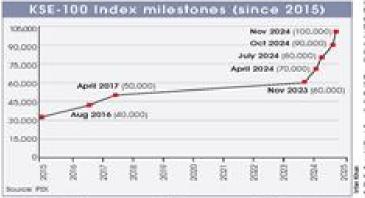

ting. amongst investory and leading to a record single day fall in the ISSE-100 index, marking a decrease of 3,506 points on Taesday. The market regained restorman in subsequent

recommendation in address questions after the protection sensitions after the protection started to back off from sus further back off from sus further back of a sciencilar from the State Bards of Policieum (SBP), reinteening the minimum daposit rate (MDR) requirements on deposite held by commercial bands of financial institutions and public metter enter primes. As a result, the IOSE-300

index registered its high-est-ever single-day gains of 4,495 points on points.

Wednesday. However, another SBP Ratch circular revising guide-lines for profit sharing on serving deposits of Islamic Bariking Dratitutions the sec



Stocks scale new peak despite political, security concerns

ers of this recovery included expectations of further easing in teflation and a strong rully in com-mercial basis following (DDO Toronght Measure presenters. teller! eroding 439 points during ediments Arid Holdle Lod (ABL), the key drive the rear red of MDR.

In the T-bill suction conducted during the week, the SBP rated Ro2,4940m, ek. significantly exceedia
 of Reflocts and inte the target. This was a mand big

a decline in yields of up to 85hps, with the three-rounth yield reaching its lowest hevel since April 2022, and the six-month and 12-month yields fall-ing in levels land observed in March 2022. Executement discrete Factbornoire, SHP renerves increased by \$133m to \$13.40m. The ruper marginally depreci-ated by 0.10pc to