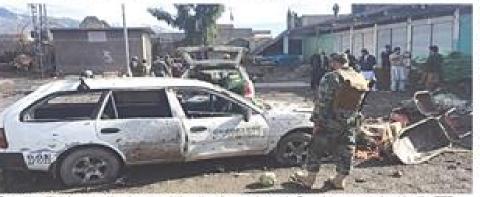

# Police official among three martyred in Lakki attack

By Our Correspondent

LAKKI MARWAT: Three people, including a police official, were martyred in a gun attack, in Paharkhal Pacca sees of Lakki Marwat district here on Saturday. A police official sed that the timing took place in the limits of Ghaznikhel police

station. He said that unknown armed assailants

The saled their control and access the analysis of the second of the sec

succumbed to their wounds when they were being shifted to the District Headquarters Hospital The martyted police official was a

sub-inspector and was currently posted in Faisalabad. His had come to his village on losve." the official said.

After the attack, a large police contingent reached the remote locality and issurched a search for the assaliants, he seat He said that the police's Counter Terrortem

Department registered a case and initiated

Meanwhile, the elders of Bakkakhei tribe tormed a 12 member committee to meet government authorities to bring into their notice the issues faced by tobermen as a result of operations against terrorities in the area. The committee was formed at a joga held in Chora Bakkakhel area of Bannu district on Saturder