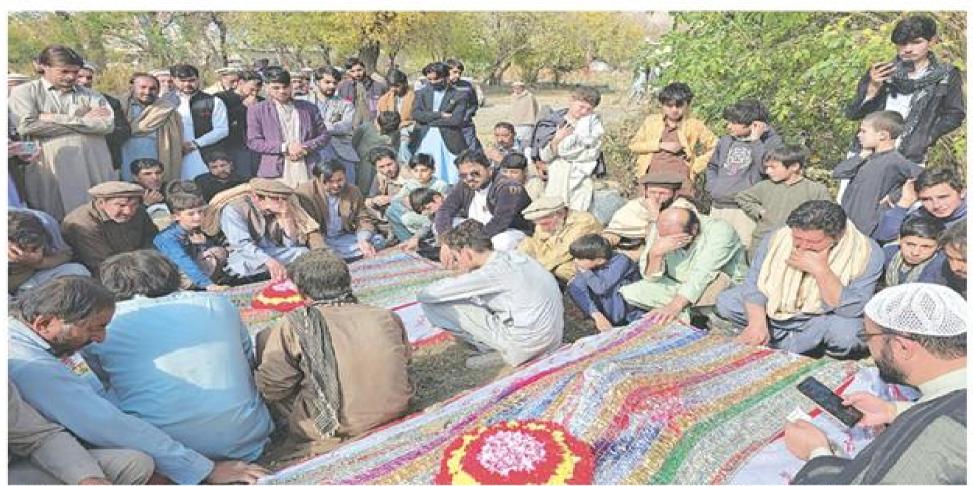

# Police official among three martyred in Lakki attack

By Our Correspondent

LAKKI MARWAT: Three people, including a police official, were martyred in a gun attack, in Paharkhal Pacca sees of Lakki Marwat district here on Saturday. A police official sed that the timing took place in the limits of Ghaznikhel police

station. He said that unknown armed assailants

The saled their control and access the analysis of the second of the sec

succumbed to their wounds when they were being shifted to the District Headquarters Hospital The martyted police official was a

sub-inspector and was currently posted in Faisalabad. His had come to his village on losve." the official said.

After the attack, a large police contingent reached the remote locality and issurched a search for the assaliants, he seat He said that the police's Counter Terrortem

Department registered a case and initiated

Meanwhile, the elders of Bakkakhei tribe tormed a 12 member committee to meet government authorities to bring into their notice the issues faced by tobermen as a result of operations against terrorities in the area. The committee was formed at a joga held in Chora Bakkakhel area of Bannu district on Saturder

Sathardsity.

Molik Gulbaz Khan, Malik Shar Wali Khan More Caubaz Khan, More Shar Wee Khan and other bitse skiders said that military operations against terrorists in the locality caused troubles to the local tribeemen. They and that the closure of roads and currier skie situation had become a noutre, forcing the tribeemen to stay indoors for their second

notety. They said that twy would take up their issues with the government officials for quick redrossel. They also warned that the hibesmen would hold a sit-in if they grievences were not addressed.