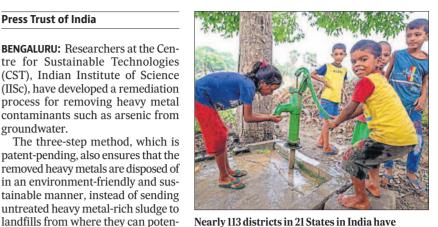

r litre while 223 districts in 23 states have fluoride levels above 1.5 mg per litre, which are beyond the permissible limits set by the Bureau of Indian Standards and the World Health Organisation (WHO). These contaminants can significantly affect human and animal health.

The first step in the process developed by the IISc team involves passing the contaminated water through a bed of biodegradable adsorbent made of chitosan, a fibrous substance obtained from crustaceans, doped with bimetallic (Fe and Al) hydroxide/oxyhydroxide. The adsorbent bed grabs the toxic inorganic arsenic through electrostatic forces and complex formation between arsenic and the adsorbent, it was stated.

A novel aspect of the technology is that the alkaline wash - used to repeatedly regenerate the adsorbent bed



Nearly 113 districts in 21 States in India have arsenic levels above 0.01 mg per litre while 223 districts in 23 States have fluoride levels above 1.5 mg per litre, which are beyond the permissible limits set by the WHO SHUTTERSTOCK

after its saturation - is recycled within the scheme.

In the second step, the alkaline wash solution, which is essentially sodium hydroxide and arsenic in water, is taken to a membrane system to separate the two.

While the sodium hydroxide solution (the alkaline wash) is taken back to regenerate the bed, the arsenic concentrated in the other stream is now ready to be taken to the third step: bioremediation. The membrane process serves to concentrate the arsenic ahead of bioremediation.

In the bio-remediation step, the inorganic arsenic is converted to low