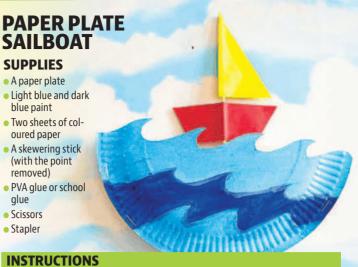

ghal

### This book is for curious minds who wish to know more. This is the story of Anshu and

his grandfather, who discuss how the Earth came to be, the difference between various kinds of soils is, the ozone laver, how does the weather change, and so on. This interesting book explores the connection between the five elements of nature—air, water, earth, sunlight and fire, and explores how life will cease to exist if any of these elements go missing. The engaging and vibrant illustrations depict the different geographical features described in the book. helping children understand the concept of geology easily.

**METHOD** 

sugar to dissolve.

stirring frequently

medium heat, add the mango

paste and sugar and allow the



**GRANNY'S DAY OUT** Author: Debashish Majumdar



# HANDS ON



Cut the paper plate in half and shape some 'waves' into one edge For guidance, draw the waves first with a pencil Paint the paper plate deep-sea depth with a darker tone of blue to create the appearance

staple the paper plates together, leaving plenty of space at the bottom of the plate for the boat to be moved via the stick

an alternative colour) and cut out a 'boat' shape as seen above.

This time do not cut along the fold as we're looking for two separate symmetrical shapes that can be stuck together.

Like the sail, glue the paper together to create a boat and press around the skewer to ensure the paper fits snugly without movement

Place the stick between the paper plates and begin sailing!

# WHAT'S COOKING

# **PINEAPPLE** COCONUT **ICE CREAM**

# INGREDIENTS

3 cups of fresh pi