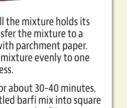

conut milk, 2 teaspoons of sugar, 1/4 cup of almonds (soaked and peeled), ¼ cup of raisins, 1 teaspoon of vanilla extract

# **METHOD**

Blend the pineapple chunks, almonds and raisins until smooth.

In a large bowl, mix the blended pineap ples, coconut milk, sugar, and vanilla extract, and whisk until the sugar gets completely dissolved

Refrigerate for at least 1 hour



Pour the chilled mixture into an ice cream maker or blender and churn for at least 20 minutes Transfer the churned ice cream to an

airtight container and freeze for about 4 hours Once done, enjoy the frozen dessert



tray lined with parchment paper. Spread the mixture evenly to one inch thickness. Let it rest for about 30-40 minutes.

Now add coconut powder and mix well. Cook for about 20 minutes, ready to be served.



Cut the settled barfi mix into square pieces. Your mango barfi is now



|   | Non a cissue paper       | The two enus of the                        | ιu  |
|---|--------------------------|--------------------------------------------|-----|
|   | diagonally. Once rolled, | open side will become                      | Dr  |
|   | fold it in half.         | the bunny's ears and the                   | bu  |
|   | Now place the open side  | closed loop end will be the rabbit's face. | m   |
| ( | of the folded tissue     | the fabble state.                          | ins |
|   | paper roll on the top of | Secure the ears and face                   | Th  |
|   | the closed loop end.     | together with a tight                      | is  |

)raw features of a unnv's face with a narker and pai