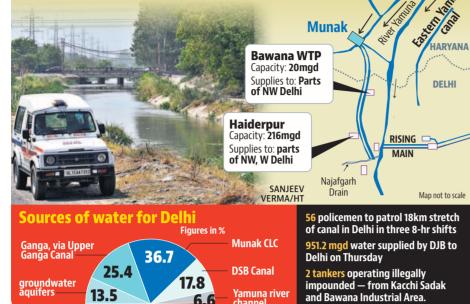

RC/REP/HARERA/GGM/821/553/2024/48 DATED: 29.04.2024 PROMOTER NAME: M/S Manglam Multiplex Pvt. Ltd. www.haryanarera.gov.in I www.M3MIndia.com