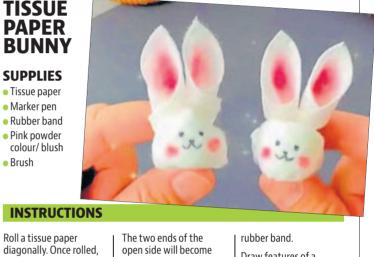

¼ cup of raisins, 1 teaspoon of vanilla extract

# **METHOD**

Blend the pineapple chunks, almonds and raisins until smooth.

In a large bowl, mix the blended pineap ples, coconut milk, sugar, and vanilla extract, and whisk until the sugar gets completely dissolved

Refrigerate for at least 1 hour



Pour the chilled mixture into an ice cream maker or blender and churn for at least 20 minutes Transfer the churned ice cream to an

airtight container and freeze for about 4 hours Once done, enjoy the frozen dessert



tray lined with parchment paper. Spread the mixture evenly to one inch thickness. Let it rest for about 30-40 minutes.

Now add coconut powder and mix well. Cook for about 20 minutes, ready to be served.



Cut the settled barfi mix into square pieces. Your mango barfi is now



|   | Non a cissue paper       | The two enus of the                        | ιu  |
|---|--------------------------|--------------------------------------------|-----|
|   | diagonally. Once rolled, | open side will become                      | Dr  |
|   | fold it in half.         | the bunny's ears and the                   | bu  |
|   | Now place the open side  | closed loop end will be the rabbit's face. | m   |
| ( | of the folded tissue     | the fabble state.                          | ins |
|   | paper roll on the top of | Secure the ears and face                   | Th  |
|   | the closed loop end.     | together with a tight                      | is  |

)raw features of a unnv's face with a narker and paint the nsides of the ears pink he tissue paper bunny s complete.

# Hindu