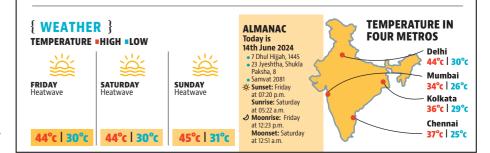

|  |  |  |
|    |          | 2   |             |   | 8      |                             |        |   | 4 |  |  |  |  |
|    |          |     | 6           |   |        |                             | 7      |   |   |  |  |  |  |
|    | 3        |     |             |   | 1      |                             |        | 9 |   |  |  |  |  |
|    |          |     | 8           |   |        | 9                           |        |   |   |  |  |  |  |
|    |          |     | 9           |   |        | 3                           | 1      | 7 | 8 |  |  |  |  |
|    | 1        |     |             | 8 |        |                             |        |   | 3 |  |  |  |  |

Fill in all the squares in the grid so that each row, column and each of the 9X9 squares contains all the digits from 1 to 9



# Fuel efficiency proposal signals an EV future for India

### **Alisha Sachdev** alisha.sachdev@livemint.com

**NEW DELHI:** In a move that underscores India's push towards zero-emissions, the country's energy efficiency agency has proposed stringent targets to cut automotive emissions, while emphasising battery electric vehicles as key to its clean mobility drive.

Indicating a clear intent to support low- and zero-emission technologies, the Bureau of Energy Efficiency (BEE) has proposed incentives for carmakers to produce more battery EVs to avail higher fuel efficiency credits, even as EV sales volumes are stagnating.

On the other hand, BEE has proposed changes to the corporate average fuel economy



CAFE III standards, earlier proposed from 2027-2030, would now be in effect till 2