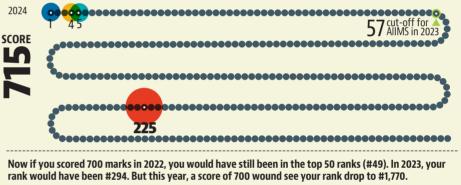

a's Bahadurgarh had a time loss case, and students there were all given grace marks. The six students at AIR #1 with grace

### marks were all from this centre. At this centre, a wrong question paper was initially distributed to students due to which they lost some time during the exam.

An HT analysis of previous

results gives us a better idea.

# How has 'inflation' in marks affected students?

Due to inflation, many students have seen their ranks plummet despite scoring relatively well compared to previous years.

# RANKING WITH SAME SCORE IN DIFFERENT YEARS • 2021 • 2022 • 2023 • 2024

For instance, if you scored 715 marks (the 2nd highest possible score) in 2022, you would have had Rank #1 in 2022. For the same score, your rank would be #4 in 2023. But this year, your rank is #225.





# Why were over 1,500 students were given grace marks?

According to NTA, students from six centres in Meghalaya, Haryana, Chhattisgarh, Surat and Chandigarh complained about "loss of time" during the exams. At these locations, they did not get the fully allotted 3 hours and 20 minutes to write the exam due to administrative reasons that included the distribution of the wrong question paper, torn OMR sheets or delay in the distribution of OMR sheets. A committee was formed by NTA to probe the matter and it was decided that "grace marks" would be given to the students who lost time.

> Why were the results declared early?

NTA earlier said NEET-UG results would be announced on June 14. However, the results were declared 10 days in advance on June 4, raising questions on the timing NTA s