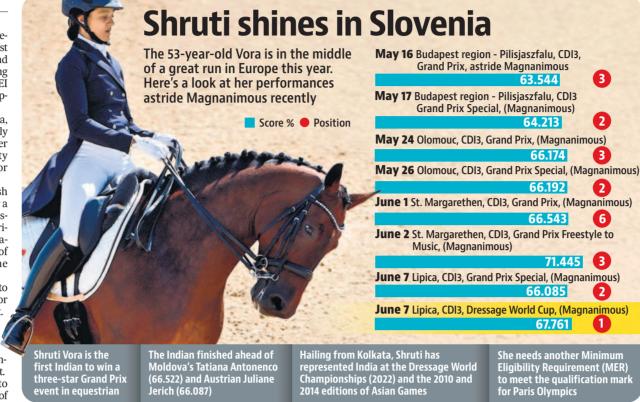

rded on the basis of the difficulty and stature of the events. A five-star rated Grand Prix is con-

sidered the toughest in the sport. Vora, who shifted base to Europe in May, finished ahead of Moldova's Tatiana Antonenco, who scored 66.522% astride Aachen, and Austria's Juliane Jerich who aggregated 66.087% on Ouarter Girl, according to a release by the Equestrian Federa-

tion of India (EFI) on Thursday. "It is a big moment in my career and I'm a step closer to my Olympic dream. I hope to continue the momentum for the next three weeks," said Vora, who will be competing twice before June 24, when the qualification window

closes. Agarwalla, who won a team gold in dressage as well as an individual bronze in the discipline at the 2023 Hangzhou Asian Games. has three MERs to his name, but



all his scores came last year. The 25-year-old from Kolkata scored 67.804% in October before logging 67.152% and 68.261% in December. Vora is banking on her recent form to make the Olympics cut.

"Me and Magnanimous have improved with every event. The kind of progress we have shown in just two months is commendable and bodes well for our chances,' she said from Achleiten in Austria where she will be competing on June 14. This will be followed by another competition in Czech Republic (June 20-23)

"I think the Equestrian Federation of India must look at the current form while picking the rider for the Olympics. You shouldn't be picking someone on the basis of six-month old scores. Having said that, I would first like to earn the required MER before thinking that far," she added.

Agarwall