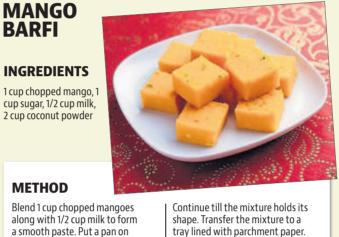

snugly without movement

Place the stick between the paper plates and begin sailing!

# WHAT'S COOKING

# **PINEAPPLE** COCONUT **ICE CREAM**

# INGREDIENTS

3 cups of fresh pineapple (chopped), 1 cup of coconut milk, 2 teaspoons of sugar, 1/4 cup of almonds (soaked and peeled), ¼ cup of raisins, 1 teaspoon of vanilla extract

# **METHOD**

Blend the pineapple chunks, almonds and raisins until smooth.

In a large bowl, mix the blended pineap ples, coconut milk, sugar, and vanilla extract, and whisk until the sugar gets completely dissolved

Refrigerate for at least 1 hour



Pour the chilled mixture into an ice cream maker or blender and churn for at least 20 minutes Transfer the churned ice cream to an

airtight container and freeze for about 4 hours Once done, enjoy the frozen dessert



tray lined with parchment paper. Spread the mixture evenly to one inch thickness. Let it rest for about 30-40 minutes.

Now add coconut powder and mix well. Cook for about 20 minutes, ready to be served.



Cut the settled barfi mix into square pieces. Your mango barfi is now



|   | Non a cissue paper       | The two enus of the                        | ιu  |
|---|--------------------------|--------------------------------------------|-----|
|   | diagonally. Once rolled, | open side will become                      | Dr  |
|   | fold it in half.         | the bunny's ears and the                   | bu  |
|   | Now place the open side  | closed loop end will be the rabbit's face. | m   |
| ( | of the folded tissue     | the fabble state.                          | ins |
|   | paper ro