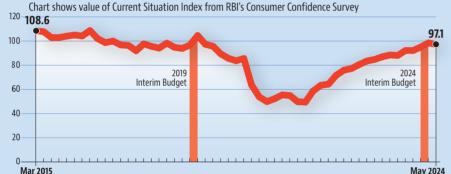

ent is positive and less than hundred if it is negative.

The current situation index (CSI) of the CCS was at 98.5 and 104.6 respectively in the March 2024 and March 2019 rounds of the survey. Both of these are last readings of CCS before the 2019 and 2024 general elections started. What is more interesting is that the penultimate readings of CSI before the 2019 and 2024 elections were almost similar; 96.7 in December 2018 and 95.1 in January 2024. This means that the 2019 interim budget gave a bigger boost to economic sentiment than its 2024 counterpart. Given the fact that the 2024 interim budget opted for wider measures, rather than making announcements with an eye on the elections, this is not surprising. To be sure, CCS is only conducted in urban areas

# **Current Situation Index**



# Class divergence in sentiment was much greater in 2024

The fact that the rich were bullish about the general economic outlook while the poor were not was pointed out in a pre-Budget story in these pages. Given India's economic inequality, a class divide in economic sentiment is not something which is surprising in itself. But was the class divide bigger before the 2024 elections than it was before 2019?

Unit level data from CCS, which includes information on incomes of respondents, can help us answer this

# { MY INDIA } 'CBFC FAILED TO DO ITS JOB' | { MY INDIA } 2ND SUCH INCIDENT THIS YEAR

SC pauses release of



The Supreme Court on Thursday stayed the June 14 release of Annu Kapoor's movie "Hamare Baarah after taking note of allegations that the film is derogatory to the Islamic