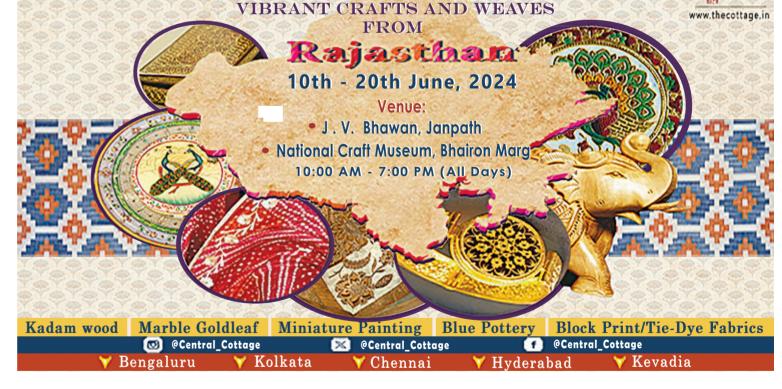

ष्णदेशीय मौसम विज्ञान संस्थान (आईआईटीएम), पुणे जो पृथ्वी विज्ञान मंत्रालय, नई दिल्ली द्वारा पूर्णतः निधिकृत एक स्वायत्त अनुसंधान संगठन है। इस संस्थान के राजिंदर नगर, नई दिल्ली स्थित शाखा कार्यालय हेतु एक चिकित्सा सलाहकार की पूर्ण रुप से अस्थायी और अल्पकालिक अनुबंध के आधार पर भर्ती करने का प्रस्ताव है।

The branch office of Indian Institute of Tropical Meteorology (IITM), Pune an autonomous research organization fully funded by Ministry of Earth Sciences, New Delhi situated at Rajinder Nagar, New Delhi is in a lookout for One Medical Consultant purely on temporary and short-term contract basis.

अधिक जानकारी हेतु वेबसाइट : http://www.tropmet.res.in/Careers पर जाएँ।

For further details visit the website: http://www.tropmet.res.in/ Careers.

निदेशक, आईआईटीएम, पुणे **Director, IITM, Pune** 



| Government of Maharashtra<br>Office of the Executive Engineer, |                                                       |  |  |  |
|----------------------------------------------------------------|-------------------------------------------------------|--|--|--|
| Public Works Division, Satara,                                 |                                                       |  |  |  |
| Opp. Renuka Petrol Pump                                        | Opp. Renuka Petrol Pump, Powai Naka, Satara - 415 001 |  |  |  |
| Outward No./AB/Tender/5625/2024                                | Phone No. 02162-233792, Fax - 02162-233792            |  |  |  |
| Date:- 07/06/2024 E-mail :- satara.ee@mhapwd.gov.in            |                                                       |  |  |  |
| Web