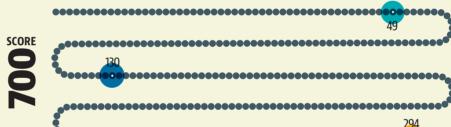

s Bahadurgarh had a time loss case, and students there were all given grace marks. The six students at AIR #1 with grace

### marks were all from this centre. At this centre, a wrong question paper was initially distributed to students due to which they lost some time during the exam.

An HT analysis of previous

results gives us a better idea.

# How has 'inflation' in marks affected students?

Due to inflation, many students have seen their ranks plummet despite scoring relatively well compared to previous years.

# RANKING WITH SAME SCORE IN DIFFERENT YEARS • 2021 • 2022 • 2023 • 2024

For instance, if you scored 715 marks (the 2nd highest possible score) in 2022, you would have had Rank #1 in 2022. For the same score, your rank would be #4 in 2023. But this year, your rank is #225.





# Why were over 1,500 students were given grace marks?

According to NTA, students from six centres in Meghalaya, Haryana, Chhattisgarh, Surat and Chandigarh complained about "loss of time" during the exams. At these locations, they did not get the fully allotted 3 hours and 20 minutes to write the exam due to administrative reasons that included the distribution of the wrong question paper, torn OMR sheets or delay in the distribution of OMR sheets. A committee was formed by NTA to probe the matter and it was decided that "grace marks" would be given to the students who lost time.

> Why were the results declared early?

NTA earlier said NEET-UG results would be announced on June 14. However, the results were declared 10 days in advance on June 4, raising questions on the timing NTA sai