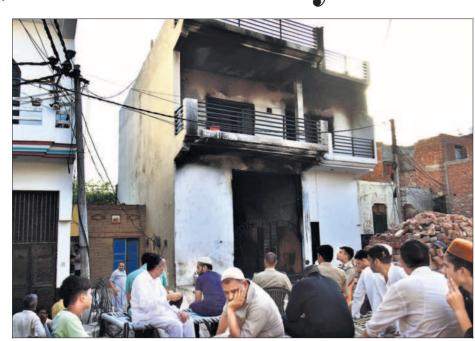

f the three were at home at the time of the fire.

The deceased were identified as Ishtiyak's daughter Nazra, 26, his son-in-law Shaiful Rehman, 35, and their daughter Ikra, 7, along with Shariq's wife Samreen, 28, and son Mohammad Faiz, aged seven months. Two other family members, identified as Uzma, 26, and Arsh, 7, were injured in the incident, and Uzma's condition is critical, said officers.

The two injured were rescued from the first floor and the condition of the woman is still critical. The child was discharged and returned home on Thursday. The autopsy of the five deceased persons indicated cause of death as asphyxia and

95-100% burn injuries. It is suspected that they died before the rescuers could reach them.' said Bhaskar Verma, assistant commissioner of police, Ankur Vihar.





(Top) The two-storey house in Behta Hajipur at Loni, Ghaziabad that caught fire on Wednesday night; (Below, left to right) The deceased Nazra, Samreen, and Shaiful Rehman. SAKIB ALI/HT PHOTOS

Deputy commissioner of police (rural) Vivek Chandra Yadav said that after the fire broke out, it spread rapidly due to foam-like material store on the ground floor.

We have asked the fire department to ascertain the material and also to find our whether any commercial activity was taking place in the house," the DCP said.

Fire department officials said that they received a call about the blaze at around 9.15pm. "Two fire tenders were pressed into service initially and two were sent later. The reach to the house was from a narrow lane and the fire tenders could not go inside. We had to connect a