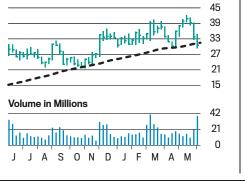

# Lockheed Martin Stock Is Ready to Stage An Offensive

Shares of the Western world's largest defense contractor look ready to break out. It's time to buy.

BY AL ROOT

good defense is supposed to be the best offense, but **Lockheed Martin**'s returns would make any investor defensive. That's about to change. It's time to buy the stock.

Lockheed is the quintessential defense "prime" contractor, delivering F-35 joint strike jet fighters, Blackhawk combat helicopters, satellite systems, Hellfire missiles, lasers, drones, cruise missiles, hypersonic weapons, and more. Its 2023 sales of almost \$68 billion make it the largest defense company in the Western world.

Lately, however, Lockheed stock feels like a perpetual laggard. Shares have returned about 9% a year on average over the past five years. Not too bad, but that lags behind the S&P 500 index by about six percentage points a year. Not even war in Gaza and Ukraine or tensions between Taiwan and China have been able to boost the stock.

Lockheed has been beset by problems ranging from supply-chain issues, which limited production, to concerns about government military spending. But with order backlogs growing, manufacturing improving, and spending poised to increase, Lockheed's business is about to get a boost. What's more, capital returns, including hefty buybacks and a generous dividend, should propel shares even further.

"With supply-chain issues abating, investors likely return to valuing Lockheed with a two- to three-year outlook," writes Seaport Research Partners analyst Richard Safran. His price target is \$551, up about 17% from Friday's close of \$470.13.

It's a bullish take that doesn't appear to be shared by many. Over the past decade, earnings per share at Lockheed have grown almost threefold while S&P 500 earnings have little more than doubled. All of the outperformance, though, hasn't led to a better valuation—the stock trades for 17.3 times 12-month forward earnings. That's a 15% discount to the S&P 500, more than the 10-year average of 5%. Analysts, too, seem to have it in for the stock. Just 32% of those covering Lockheed rate it a Buy or equivalent, well below the 55% average for stocks in the index. It's as if everyone has gotten stuck waiting for military spending to fall either because of rising budget deficits or a sudden outbreak of peace.