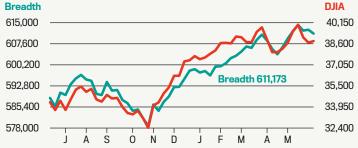

## UP & DOWN WALL STREET

Given the calendar and the data, the FOMC's new Statement of Economic Projections is likely to show only two quarter-point cuts by December.

## Strong Markets Are Driving the Economy, Not the Reverse

f the world hasn't been turned completely upside down, the sports world surely is off its axis. As of press time, India was scheduled to play Pakistan in cricket's World Cup not far from Citi Field in Queens, N.Y., while the New York Mets, who call Citi home, were on deck to play the Philadelphia Phillies in London.

If this sporting schedule isn't mixed up enough, consider the latest jobs numbers. Nonfarm payrolls jumped by 272,000 in May, the Department of Labor reported on Friday, or about half again what economists had forecast. But unemployment ticked up last month, to 4.0% from 3.9% in April.

The payrolls data come from a survey of businesses, while the jobless rate is derived from a separate and much smaller sampling of households. But the economic reports lately present a kind of economic Rorschach test, with some rather strident calls insisting a recession already has started, while a stock market sitting at a record suggests a boom.

Other indicators point to similar ambiguity, with the Institute for Supply Management's most recent gauges for May showing the second straight month of contraction in manufacturing but a stronger-than-expected expansion. And the Federal Reserve Bank of Atlanta's GDPNow estimate of gross-domestic-product growth in the current quarter has swung from over 4%, to under 2%, to back over 3%, all within the past month.