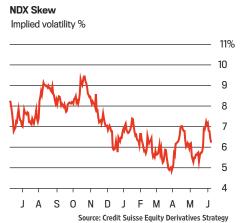

well, the next earnings report might convince investors it isn't run by lightweights.

The latest meme-stock eruptions likely benefit Robinhood at least as much as they obscure the company's positive investment themes. The same is true if Bitcoin keeps dancing around record highs.

Still, Robinhood is more than the products you can buy or sell on the platform. Clients say its stock, options, and crypto trading technology is easy, and fun to use. As many investors are all too aware, "fun" and "easy" are rarely used to describe anything that has to do with investing.

Robinhood's management deserves enormous credit for captivating younger investors. Now it is time for the team to remove any lingering doubts that it lacks the gravitas to run a major business.

#### **Equity Options**









Skew indicates whether the options market expects a stock-market advance or decline. It measures the difference between the implied volatility of puts and calls that are 10% out of the money and expire in three months. Higher readings are hearish.

#### Week's Most Active

| Company                   | Symbol | Tot Vol | Calls  | Puts  | Avg Tot Vol | IV %ile | Ratio |
|---------------------------|--------|---------|--------|-------|-------------|---------|-------|
| Nine Energy Service       | NINE   | 24105   | 23803  | 302   | 980         | 86      | 24.6  |
| WalkMe                    | WKME   | 4911    | 1790   | 3121  | 220         | 2       | 22.3  |
| Couchbase                 | BASE   | 12055   | 2894   | 9161  | 568         | 4       | 21.2  |
| Affirmed                  | AFMD