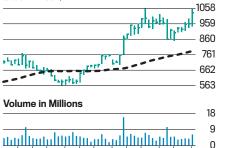

# Lockheed Martin Stock Is Ready to Stage An Offensive

Shares of the Western world's largest defense contractor look ready to break out. It's time to buy.

BY AL ROOT

good defense is supposed to be the best offense, but **Lockheed Martin**'s returns would make any investor defensive. That's about to change. It's time to buy the stock.

Lockheed is the quintessential defense "prime" contractor, delivering F-35 joint strike jet fighters, Blackhawk combat helicopters, satellite systems, Hellfire missiles, lasers, drones, cruise missiles, hypersonic weapons, and more. Its 2023 sales of almost \$68 billion make it the largest defense company in the Western world.

Lately, however, Lockheed stock feels like a perpetual laggard. Shares have returned about 9% a year on average over the past five years. Not too bad, but that lags behind the S&P 500 index by about six percentage points a year. Not even war in Gaza and Ukraine or tensions between Taiwan and China have been able to boost the stock.

Lockheed has been beset by problems ranging from supply-chain issues, which limited production, to concerns about government military spending. But with order backlogs growing, manufacturing improving, and spending poised to increase, Lockheed's business is about to get a boost. What's more, capital returns, including hefty buybacks and a generous dividend, should propel shares even further.

"With supply-chain issues abating, investors likely return to valuing Lockheed with a two- to three-year outlook," writes Seaport Research Partners analyst Richard Safran. His price target is \$551, up about 17% from Friday's close of \$470.13.

It's a bullish take that doesn't appear to be shared by many. Over the past decade, earnings per share at Lockheed have grown almost threefold while S&P 500 earnings have little more than doubled. All of the outperformance, though, hasn't led to a better valuation—the stock trades for 17.3 times 12-month forward earnings. That's a 15% discount to the S&P 500, more than the 10-year average of 5%. Analysts, too, seem to have it in for the stock. Just 32% of those covering Lockheed rate it a Buy or equivalent, well below the 55% average for stocks in the index. It's as if everyone has gotten stuck waiting for military spending to fall either because of rising budget deficits or a sudden outbreak of peace.

Above: A U.S. Air Force F-22 Raptor jet fighter, manufactured by Lockheed Martin.

ment accounts for 75% of its annual sales, far more than **Boeing**, for example, which gets less than half of its sales from the feds—a figure that would be even lower if its commercial business were operating normally.