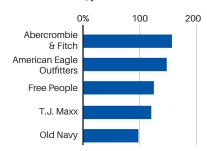

# The Skinny on Baggy Jeans

Could denim break the internet? The number of Google searches for denim is up 35% from last year to a 20-year high, Morgan Stanley has found. It isn't just jeans—it's also denim blouses, skirts, and entire ensembles. In fact, "denim tops" is the most popular search term for the material.

The ardor for denim took hold in the early days of Covid and has only strengthened. People are wearing it at home, at work, and out at night. "Denim is the new neutral, the new norm," says Chellie Carlson, a Los Angeles-based wardrobe consultant.

Skinny jeans are now out; the more comfortable, barrel-leg silhouette is in, along with other baggier fits, even joggers. In all, denim is taking the runway by storm: Brands like Gucci, Valentino, and Versace have highlighted the textile in shows for the season.

In Morgan Stanley's view, the biggest beneficiaries are American Eagle Outfitters, Abercrombie & Fitch, TJX Cos., and Urban Outfitters. Abercrombie's stock has shot up more than 400% in the past year, making it the Nvidia of jeans. American Eagle has doubled and could go furtherit trades for just 12.3 times estimated earnings.

#### **Trending Denim**

Google searches for denim are at a 20-year high. The popularity has lifted the stocks of these denim retailers.

Increase in search, year to date