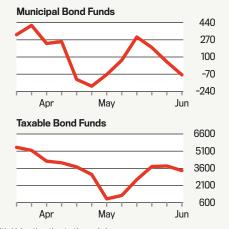

29 SeriesBondFd 8.83 0.03 -1.1 -8.8 SeriesOverseas 14.25 0.16 SerLTTreBdldx 5.48 0.06 -5.1 -26.3 SmCpldxInstPrem n 25.19 -0.53 0.6 -8.6 STBdldx InstPremn 9.74 0.01 STTreldx InstPre n 10.05 0.01 TMktldxInstPrem n 146.34 1.43 TotalMarketIndex n 18.51 0.18 11.4 26.5 TtlintidvinstPrn 13 97 0 02

USBdldxInstPremn 10.16 0.04

Fidelity Adv Focus A:

USSusIdx n 24.10 0.36 13.4 34.4

#### **Cash Track**

Live Stock: Stocks and the money-market got some more cash last week. Average weekly inflows to equity funds in the last month rose 5%, to \$4.2 billion. Money-market funds got 11% more cash per week, at an \$8.9 billion average. Taxable-bond funds took in somewhat less, averaging \$3.4 billion a week, while inflows to muni-bond funds turned to an outflow that averaged \$77 million a week.



May



A red chart indicates a lower value than the starting period. Green means it's higher than the starting period. The charts above show four-week moving averages of net cash flow in millions of dollars.

Freedom2030 K 17.42 0.08 Freedom2030K6 17.35 0.08

Freedom 2035 K 15 47 0 07

Freedom2035K6 15.42 0.07

Jun

BARRON'S . Lipper FMI

|                     | NAV    |       | YTD<br>% Ret. |      |
|---------------------|--------|-------|---------------|------|
| HthCarA             |        |       |               |      |
| TechA               |        | 3.70  | 20.0          | 49.0 |
| Fidelity Advisor    |        |       |               |      |
| SrsAdvIntlCapApp    |        |       |               |      |
| StragInc n          |        |       | 1.9           |      |
| TotBdFdCIZ