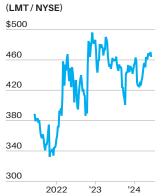

Lately, however, Lockheed stock feels like a perpetual laggard. Shares have returned about 9% a year on average over the past five years. Not too bad, but that lags behind the S&P 500 index by about six percentage points a year. Not even war in Gaza and Ukraine or tensions between Taiwan and China have been able to boost the stock.

"With supply-chain issues abating, investors likely return to valuing Lockheed with a two- to three-year outlook," writes Seaport Research Partners analyst Richard Safran. His price target is \$551, up about 17% from Friday's close of \$470.13.

It's a bullish take that doesn't appear to be shared by many. Over the past decade, earnings per share at Lockheed have grown almost threefold while S&P 500 earnings have little more than doubled. All of the outperformance, though, hasn't led to a better valuation—the stock trades for 17.3 times 12-month forward earnings. That's a 15% discount to the S&P 500, more than the 10-year average of 5%. Analysts, too, seem to have it in for the stock. Just 32% of those covering Lockheed rate it a Buy or equivalent, well below the 55% average for stocks in the index. It's as if everyone has gotten stuck waiting for military spending to fall either because of rising budget deficits or a sudden outbreak of peace.