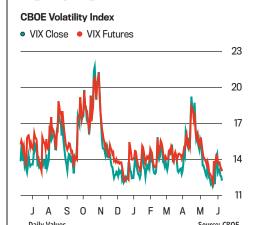

Via media isn't a popular path these days but one that the Fed has to tread.

**BY RANDALL** W. FORSYTH

For the moment, that means standing pat, with the Federal Open Market Committee all but certain to hold its federal-funds rate target range steady at 5.25% to 5.50% at its policy meeting that concludes on Wednesday. More important, the panel will update its **Summary of Economic Projections** for the first time since March, which is likely to show updates about its guesses for the rest of 2024 and the next two years and beyond.

In particular, investors will be closely watching the FOMC's projection for its fed-funds targets and its so-called dot plot graph of year-end fed-funds rate estimates of seven Fed governors and the 12 district bank presidents (only five of whom vote

each year on policy). The March SEP showed a median fed-funds rate of 4.6% for the end of 2024, which would imply three one-quarterpercentage-point reductions by then.

Given the calendar and the data, the new SEP is likely to show only two quarter-point cuts by December. It would take only the shift of a couple of dots to bring the median December dot up to 4.8% from the previous 4.6%. And after the better-thanexpected May payrolls gain reported on Friday, the fed-funds futures market tipped the probability for just one cut by year end to 55%, with a 45% chance for a second drop, according to the CME FedWatch site.