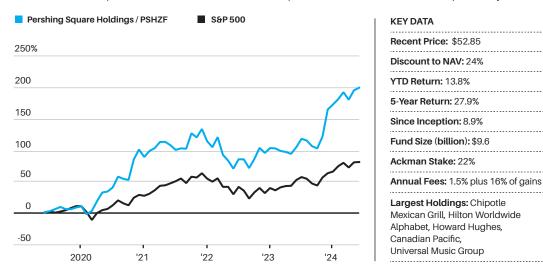

## Bill Ackman Wants Your Money. Should You Bite?

His new Pershing Square USA will trade publicly. The hedge fund manager is also planning an IPO for his investment firm.

Pershing Square USA Ackman plans to go public in July.

Target asset size \$25B

Annual fees **20**/0

waive the fee for the first year and plans to invest \$500 million in the new fund.

The timing is good for Ackman, who is riding high after a rough period from 2015 to 2017 when he badly lagged behind the S&P 500 index due to losses on investments such as drugmaker Valeant Pharmaceutical.

His main current investment vehicle, the London- and Euronext-listed **Pershing Square Holdings**, has returned 28% annually over the past five years, against 15% for the S&P 500. Since its inception nearly 10 years ago, however, the fund is trailing the S&P 500 by about four percentage points annually.

With a \$10 billion market value, Pershing Square Holdings is available to U.S. investors, changing hands over the counter under the ticker PSHZF.

"Ackman made mistakes, but learned from them. That's good. He has gotten a lot better over time," says Bryn Torkelson, president of Matisse Capital, whose **Matisse Discounted Closed-End Strategy** mutual fund counts Pershing Square Holdings among its largest holdings.

One obstacle for the new fund is that investors have an alternative in Pershing Square Holdings, which trades at a nearly 25% discount to its net asset value. It fetches \$54 a share, and its portfolio value is about \$70 per share.

Barron's has written favorably on Pershing Square Holdings as a way to invest alongside Ackman at a big discount, which has been over 35%. We have been critical of the fee structure as high, particularly since there is no hurdle rate to earn it.

#### Winning the Game

Bill Ackman's European-listed closed-end fund has outperformed the S&P 500 over the past five years.

Note: Five-year and returns since inception are annualized. Inception returns since Pershing Square IPO on Oct. 14, 2014. Sources: FactSet. Bloomberg. company reports