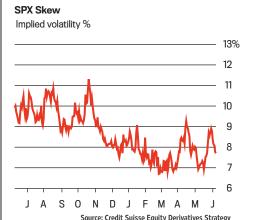

ng well, the next earnings report might convince investors it isn't run by lightweights.

The latest meme-stock eruptions likely benefit Robinhood at least as much as they obscure the company's positive investment themes. The same is true if Bitcoin keeps dancing around record highs.

Still, Robinhood is more than the products you can buy or sell on the platform. Clients say its stock, options, and crypto trading technology is easy, and fun to use. As many investors are all too aware, "fun" and "easy" are rarely used to describe anything that has to do with investing.

Robinhood's management deserves enormous credit for captivating younger investors. Now it is time for the team to remove any lingering doubts that it lacks the gravitas to run a major business.

#### **Equity Options**









Skew indicates whether the options market expects a stock-market advance or decline. It measures the difference between the implied volatility of puts and calls that are 10% out of the money and expire in three months. Higher readings are hearish.

#### Week's Most Active

| Company                   | Symbol | Tot Vol | Calls  | Puts  | Avg Tot Vol | IV %ile | Ratio |
|---------------------------|--------|---------|--------|-------|-------------|---------|-------|
| Nine Energy Service       | NINE   | 24105   | 23803  | 302   | 980         | 86      | 24.6  |
| WalkMe                    | WKME   | 4911    | 1790   | 3121  | 220         | 2       | 22.3  |
| Couchbase                 | BASE   | 12055   | 2894   | 9161  | 568         | 4       | 21.2  |
| Affirmed                  | AF