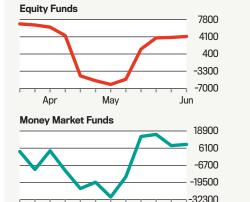

2.25 0.29 SeriesBondFd 8.83 0.03 -1.1 -8.8 SeriesOverseas 14.25 0.16 SerLTTreBdldx 5.48 0.06 -5.1 -26.3 SmCpldxInstPrem n 25.19 -0.53 0.6 -8.6 STBdldx InstPremn 9.74 0.01 STTreldx InstPre n 10.05 0.01 TMktldxInstPrem n 146.34 1.43 TotalMarketIndex n 18.51 0.18 11.4 26.5 TtlintidvinstPrn 13 97 0 02

USBdldxInstPremn 10.16 0.04

Fidelity Adv Focus A:

USSusIdx n 24.10 0.36 13.4 34.4

#### **Cash Track**

Live Stock: Stocks and the money-market got some more cash last week. Average weekly inflows to equity funds in the last month rose 5%, to \$4.2 billion. Money-market funds got 11% more cash per week, at an \$8.9 billion average. Taxable-bond funds took in somewhat less, averaging \$3.4 billion a week, while inflows to muni-bond funds turned to an outflow that averaged \$77 million a week.



May



A red chart indicates a lower value than the starting period. Green means it's higher than the starting period. The charts above show four-week moving averages of net cash flow in millions of dollars.

Freedom2030 K 17.42 0.08 Freedom2030K6 17.35 0.08

Freedom 2035 K 15 47 0 07

Freedom2035K6 15.42 0.07

Jun

BARRON'S . Lipper FMI

|                     | NAV    |       | YTD<br>% Ret. |      |
|---------------------|--------|-------|---------------|------|
| HthCarA             |        |       |               |      |
| TechA               |        | 3.70  | 20.0          | 49.0 |
| Fidelity Advisor    |        |       |               |      |
| SrsAdvIntlCapApp    |        |       |               |      |
| StragInc n          |        |       | 1.9           |      |
| TotBdFd