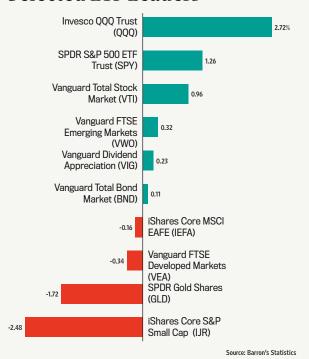

| IAUM        |      | 22.84  | -0.39 |              |
|   | iShiBdsDec31Cp    | IBDW        | 4.9  | 20.20  | -0.03 | .0852        |
| 1 | iShiBdsDec25Cp    | IBDQ        | 3.5  | 24.78  | -0.06 | .0787        |
| 1 | iShiBdsDec24Cp    | IBDP        | 3.4  | 25.05  | -0.06 | .0836        |
| 3 | iShiBdsDec27Cp    | IBDS        | 4.1  | 23.64  | -0.07 | .0854        |
| . | iShiBdsDec26Cp    | IBDR        | 3.8  | 23.73  | -0.06 | .0812        |
|   | iShiBoxx\$HYCpBd  | HYG         | 6.0  | 76.89  | -0.24 | .3998        |
| ) | iShiBoxx\$IGCpBd  | LQD         | 4.4  | 106.96 | +0.07 | <u>.415</u>  |
|   |                   |             |      |        |       |              |
|   |                   |             |      |        |       |              |

#### **Selected ETF Leaders**



|                                      | Tick          |             |                  |                | Div                         | ı                                          |
|--------------------------------------|---------------|-------------|------------------|----------------|-----------------------------|--------------------------------------------|
| Name<br>ISEL - His A 40              | Sym           | Yld         | 25.64            | Chg.           | Amt.                        | Name                                       |
| iShLatinAmer40<br>iShMSCIAustralia   | ILF<br>EWA    | 5.2<br>3.7  |                  | -1.42<br>+0.09 | .8603<br>.4883              | SPDRGoldMini<br>SPDR Gold                  |
| iShMSCIBrazil                        | EWZ           | 6.9         |