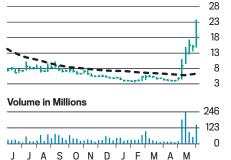

# The Skinny on Baggy Jeans

Could denim break the internet? The number of Google searches for denim is up 35% from last year to a 20-year high, Morgan Stanley has found. It isn't just jeans—it's also denim blouses, skirts, and entire ensembles. In fact, "denim tops" is the most popular search term for the material.

The ardor for denim took hold in the early days of Covid and has only strengthened. People are wearing it at home, at work, and out at night. "Denim is the new neutral, the new norm," says Chellie Carlson, a Los Angeles-based wardrobe consultant.

Skinny jeans are now out; the more comfortable, barrel-leg silhouette is in, along with other baggier fits, even joggers. In all, denim is taking the runway by storm: Brands like Gucci, Valentino, and Versace have highlighted the textile in shows for the season.

In Morgan Stanley's view, the biggest beneficiaries are American Eagle Outfitters, Abercrombie & Fitch, TJX Cos., and Urban Outfitters. Abercrombie's stock has shot up more than 400% in the past year, making it the Nvidia of jeans. American Eagle has doubled and could go furtherit trades for just 12.3 times estimated earnings.

Levi Strauss, which invented jeans in 1873, has heavy exposure to the boom but is getting relatively à little attention in internet searches, Morgan Stanley ਰੂ found. Ditto for **PVH**, parent of Calvin Klein, which ushered in the era of designer jeans in the 1970s. So it goes in the world of fashion. - Rosegalie Cineus

#### **Trending Denim**

Google searches for denim are at a 20-year high. The popularity has lifted the stocks of these denim retailers.

Increase in search, year to date