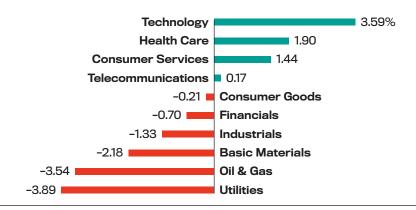

# The Skinny on Baggy Jeans

Could denim break the internet? The number of Google searches for denim is up 35% from last year to a 20-year high, Morgan Stanley has found. It isn't just jeans—it's also denim blouses, skirts, and entire ensembles. In fact, "denim tops" is the most popular search term for the material.

The ardor for denim took hold in the early days of Covid and has only strengthened. People are wearing it at home, at work, and out at night. "Denim is the new neutral, the new norm," says Chellie Carlson, a Los Angeles-based wardrobe consultant.

Skinny jeans are now out; the more comfortable, barrel-leg silhouette is in, along with other baggier fits, even joggers. In all, denim is taking the runway by storm: Brands like Gucci, Valentino, and Versace have highlighted the textile in shows for the season.

In Morgan Stanley's view, the biggest beneficiaries are American Eagle Outfitters, Abercrombie & Fitch, TJX Cos., and Urban Outfitters. Abercrombie's stock has shot up more than 400% in the past year, making it the Nvidia of jeans. American Eagle has doubled and could go furtherit trades for just 12.3 times estimated earnings.

Levi Strauss, which invented jeans in 1873, has heavy exposure to the boom but is getting relatively à little attention in internet searches, Morgan Stanley ਰੂ found. Ditto for **PVH**, parent of Calvin Klein, which ushered in the era of designer jeans in the 1970s. So it goes in the world of fashion. - Rosegalie Cineus

#### **Trending Denim**

Google searches for denim are at a 20-year high. The popularity has lifted the stocks of these denim retailers.

Increase in search, year to date

#### The Jean Trade

Traditional jeans retailers like Levi Strauss and Gap hold big North American market share without big search results.

Source: Morgan Stanley