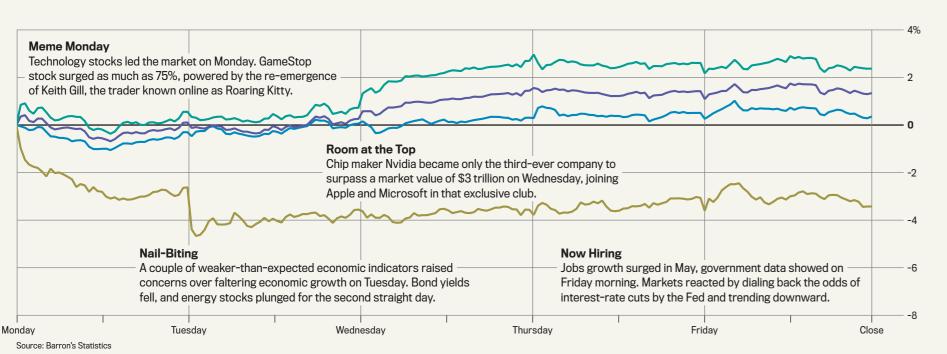

#### LAST WEEK

Markets: OPEC+ retained output cuts until 2025. India's Nifty 50 index fell after Narendra Modi's Bharatiya Janata Party lost its majority, though Modi won a third term. Mexico's market fell on Claudia Sheinbaum's landslide victory. U.S. factory activity shrank in May, 10-year Treasury yields fell, and the Atlanta Fed dropped its growth forecast. The European Central Bank cut rates while the U.S. added 272,000 new jobs. On the week, the Dow industrials rose 0.3%, the S&P 500 1.3%, and the Nasdaq Composite 2.4%.

Companies: Nvidia announced a new generation of AI processors and split its stock 10-for-1. China retailer Shein said it would seek a London initial public offering. Roaring Kitty, also known as Keith Gill, sent GameStop stock doubling with options-fueled meme trading; shares then fell. E\*Trade and Massachusetts are investigating. Antitrust regulators are probing AI. A nascent Texas Stock Exchange raised \$120 million to compete with the NYSE and Nasdaq. Two backers: Citadel Securities and BlackRock.

Deals: The Wall Street Journal reported that Skydance Media's sweetened offer for Paramount Global allows nonvoting shareholders to cash out at a premium... Waste Management agreed to buy medical waste company Stericycle for \$5.8 billion...Bill Ackman sold 10% of Pershing Square, valuing it at \$10 billion before a mooted IPO next year...Elliott Management, rebuilding a \$2 billion stake, wants **SoftBank Group** to buy back \$15 billion in shares.