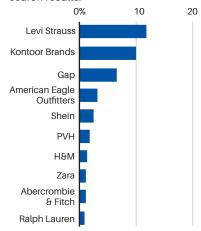

Levi Strauss, which invented jeans in 1873, has heavy exposure to the boom but is getting relatively à little attention in internet searches, Morgan Stanley ਰੂ found. Ditto for **PVH**, parent of Calvin Klein, which ushered in the era of designer jeans in the 1970s. So it goes in the world of fashion. - Rosegalie Cineus

#### The Jean Trade

Traditional jeans retailers like Levi Strauss and Gap hold big North American market share without big search results.

Source: Morgan Stanley