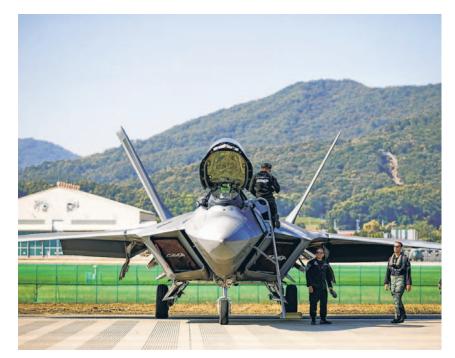

Above: A U.S. Air Force F-22 Raptor jet fighter, manufactured by Lockheed Martin.

ment accounts for 75% of its annual sales, far more than **Boeing**, for example, which gets less than half of its sales from the feds—a figure that would be even lower if its commercial business were operating normally.