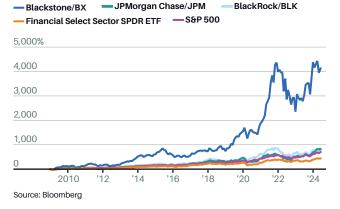

Ackman's management company, Pershing Square Capital Management, will likely be one of the priciest investment firms after its IPO based on the recent sale of the 10% stake.

One valuation metric is market value relative to assets. Traditional asset managers like **BlackRock** are valued at 1% to 3% of assets, while higher-fee alternative managers like **Blackstone**, **Ares Management**, and **Blue Owl Capital** are valued at 10% to 15% of assets. Pershing Square is valued at nearly 60% of assets.

If Pershing Square gets to \$50 billion in assets next year from a successful new fund, other potential ventures, and asset appreciation, the company would be valued at about 20% of assets, still higher than peers. That's an optimistic scenario.