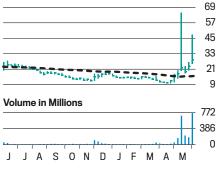

6.5% of Ascent Industries' outstanding stock. Shares have gained about 6.3% so far this year.

These disclosures are from 13Ds filed with the Securities and Exchange Commission. 13Ds are filed within 10 days of an entity's attaining more than 5% in any class of a company's securities. Subsequent changes in holdings or intentions must be reported in amended filings. This material is from May 30 through June 5, 2024. Source: VerityData (verityplatform.com)

## CHARTING THE MARKET

A graphic look at selected stock activity for the week ended June 7, 2024 Edited by Bill Alpert

#### GameStop

GME (NYSE) • \$28.22 • 5.08

Keith "Roaring Kitty" Gill pumped meme traders. But the videogame chain had falling sales and a stock offering. Gill's Friday YouTube livestream bombed.

#### Stock Price \$



#### **ASML Holding N.V.**

**ASML (NASD)** • \$1028.42 • 68.07

The Dutch supplier of semiconductor production gear said it will deliver its most-advanced system to Taiwan Semiconductor Manufacturing this year.

Stock Price \$



#### CrowdStrike

CRWD (NASD) • \$349.12 • 35.45

Revenue grew 34% in the security software firm's April quarter, with 93 cents a share cash profit. Rivals had reported disappointing results.

Stock Price \$



#### Vail Resorts

MTN (NYSE) • \$173.94 • -14.78

The ski resort operator cut guidance for the year that ends in July, after April-quarter lift-pass sales lagged expectations. Advance pass sales are off 5%.

Stock Price \$



#### Semtech

SMTC (NASD) • \$31.18 • -7.71

The analog semiconductor firm abruptly replaced its chief executive with a board mem