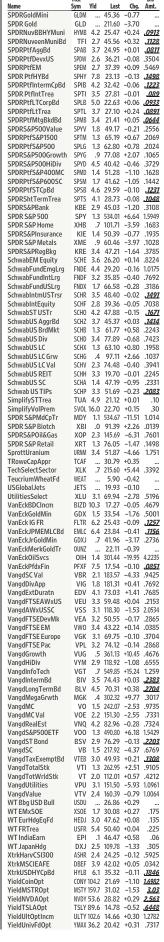

<br>.1571               | YieldNVDAOpt                               |
| SPDR 3-12MT-Bill                     | BILS          | 5.2         | 99.08            | -0.32          | <u>.4336</u>                | YieldTSLAOpt                               |
| SPDR DJIA Tr<br>SPDREuroStx50        | DIA<br>FF7    |             | 388.49<br>53.06  | +0.96          |                             | YieldUltOptInco<br>YieldUnivFdOpt          |
| SI DILLUIUSIAJU                      | 162           | 2.4         | 00.رر            | . 0.15         | .0707                       | пенаоппугаор                               |
|                                      |               |             |                  |                |                             |                                            |



43

DATA PROVIDED BY LIPPER

BARRONS.COM/DATA

About Our Funds
The listings include the top 1250
open-end funds by assets. These
funds value their portfolios daily and report net asset values (the dollar amount of their holdings dollar amount of their holdings divided by the number of shares outstanding) to the National Association of Securities Dealers. Total returns reflect both price changes and dividends; these figures assume that all distributions are reinvested in the fund. Because Lipper is constantly updating its database, these returns may differ from those previously published or calculated by others. 3 year returns are cumulative. The NAV is the last reported closing price for the week. Footnotes: NA: not available. NE: performance excluded by Lipper editor, NN: fund not avail