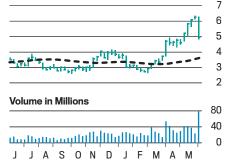

# The Skinny on Baggy Jeans

Could denim break the internet? The number of Google searches for denim is up 35% from last year to a 20-year high, Morgan Stanley has found. It isn't just jeans—it's also denim blouses, skirts, and entire ensembles. In fact, "denim tops" is the most popular search term for the material.

The ardor for denim took hold in the early days of Covid and has only strengthened. People are wearing it at home, at work, and out at night. "Denim is the new neutral, the new norm," says Chellie Carlson, a Los Angeles-based wardrobe consultant.

Skinny jeans are now out; the more comfortable, barrel-leg silhouette is in, along with other baggier fits, even joggers. In all, denim is taking the runway by storm: Brands like Gucci, Valentino, and Versace have highlighted the textile in shows for the season.

In Morgan Stanley's view, the biggest beneficiaries are American Eagle Outfitters, Abercrombie & Fitch, TJX Cos., and Urban Outfitters. Abercrombie's stock has shot up more than 400% in the past year, making it the Nvidia of jeans. American Eagle has doubled and could go furtherit trades for just 12.3 times estimated earnings.

Levi Strauss, which invented jeans in 1873, has heavy exposure to the boom but is getting relatively à little attention in internet searches, Morgan Stanley ਰੂ found. Ditto for **PVH**, parent of Calvin Klein, which ushered in the era of designer jeans in the 1970s. So it goes in the world of fashion. - Rosegalie Cineus

#### **Trending Denim**

Google searches for denim are at a 20-year high. The popularity has lifted the stocks of these denim retailers.

Increase in search, year to date