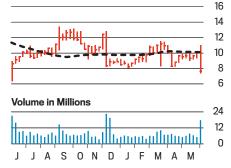

# The Skinny on Baggy Jeans

Could denim break the internet? The number of Google searches for denim is up 35% from last year to a 20-year high, Morgan Stanley has found. It isn't just jeans—it's also denim blouses, skirts, and entire ensembles. In fact, "denim tops" is the most popular search term for the material.

The ardor for denim took hold in the early days of Covid and has only strengthened. People are wearing it at home, at work, and out at night. "Denim is the new neutral, the new norm," says Chellie Carlson, a Los Angeles-based wardrobe consultant.

Skinny jeans are now out; the more comfortable, barrel-leg silhouette is in, along with other baggier fits, even joggers. In all, denim is taking the runway by storm: Brands like Gucci, Valentino, and Versace have highlighted the textile in shows for the season.

In Morgan Stanley's view, the biggest beneficiaries are American Eagle Outfitters, Abercrombie & Fitch, TJX Cos., and Urban Outfitters. Abercrombie's stock has shot up more than 400% in the past year, making it the Nvidia of jeans. American Eagle has doubled and could go furtherit trades for just 12.3 times estimated earnings.

Levi Strauss, which invented jeans in 1873, has heavy exposure to the boom but is getting relatively à little attention in internet searches, Morgan Stanley ਰੂ found. Ditto for **PVH**, parent of Calvin Klein, which ushered in the era of designer jeans in the 1970s. So it goes in the world of fashion. - Rosegalie Cineus

#### The Jean Trade

Traditional jeans retailers like Levi Strauss and Gap hold big North American market share without big search results.

Source: Morgan Stanley